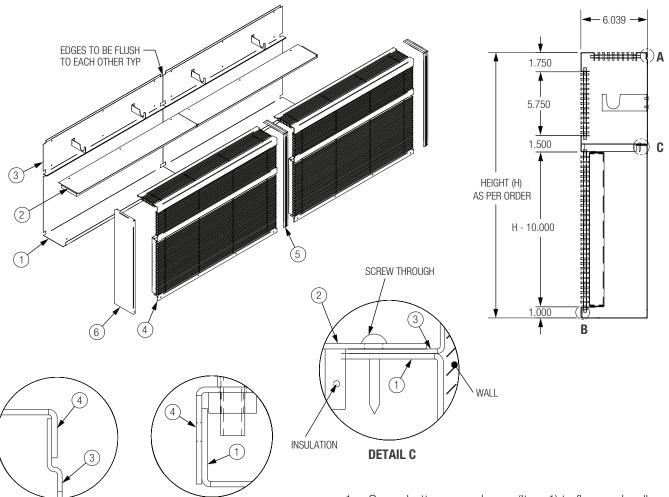

#### READ INSTRUCTIONS COMPLETELY BEFORE STARTING

**DETAIL B** 

**NOTE:** Fasteners (supplied by others) to be selected as appropriate for wall/floor construction type.

**DETAIL A** 

| Item # | Description              |
|--------|--------------------------|
| 1      | Bottom Rear Plenum x 1   |
| 2      | Divider x 1              |
| 3      | Back Plate x 1           |
| 4      | Front Panel Assembly x 1 |
| 5      | Mullion x 1              |
| 6      | End Cap Left x 1         |
| 7      | End Cap Right x 1        |

- Screw bottom rear plenum (Item 1) to floor and wall.
   Repeat for each unit ensuring edges of plenum are flush to each other.
- 2. Place back plate (Item 3) on top of rear plenum and screw to wall ensuring edges are flush. Place divider (Item 2), with insulation side down, on top of back plate and screw the three items together for each section, ensuring edges of plate are flush.

**NOTE:** Insulation is .250" longer than plate, and meant to be flexible to ensure seal.

- 3. Install heating element (Price supplied optional)
- 4. Fit front panel assembly to back panel ensuring back lip of front panel fits behind back plate (Detail A) and the front bottom angle sits flush with bottom rear plenum (Detail B). Screw front panel to bottom rear plenum. Fit mullion (Item 5) onto required end of front panel (Item 4).
- 5. Repeat step 4 for each section fitting each front panel assembly into the mullion of the previous section.
- 6. Slide end cap (Item 6 or 7) into place where necessary.